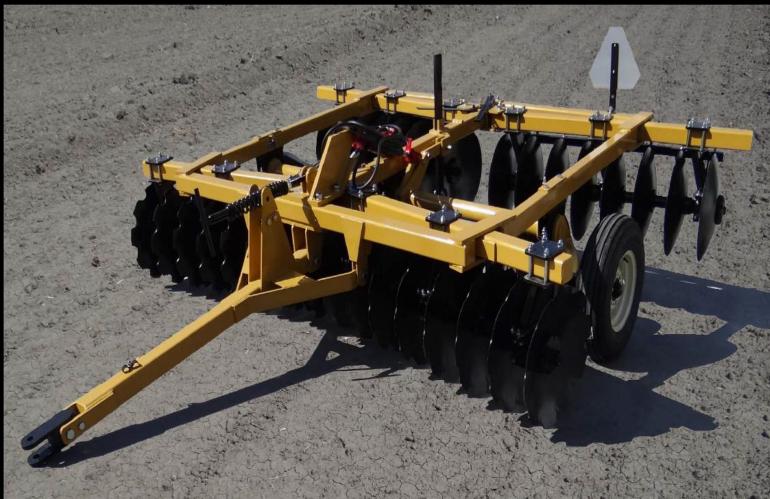

- Heavy duty structural tubing frame
- Hydraulically controlled dual wheel transport and depth control cylinder.
- Tongue leveling rod for maximum leveling control.
- Front gangs adjustable from 12 to 22 degrees.
- Rear gangs adjustable from 9 to 21 degrees.
- Self aligning trunnion mounted bearings.

**Frame:** 4" x 4" and 3"x 4" x structural tubing **Gangs:** 4" x 4" x structural tubing w/ 1 ½" square axles **Blades:** 24"x 6mm notched front and smooth rear with 9" spacing and blade scrapers **Hydraulics:** 3 ½" x 8" cylinder w/ depth control and

hydraulic hoses **Shank:** 1" x 3" center shank w/ adjustable footpiece **Bearings:** Greasable trunnion mounted axle bearings

with bearing guards

**Spools:** 9" steel spacer spools and cast iron half spools **Wheels & Tires:** Dual 6 lug hubs w/ 9.5L x 15" 8-ply tires **Misc:** Rear hitch