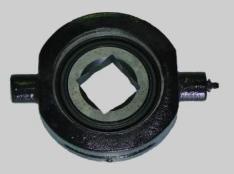

**ABOVE:** 1-1/2" greasable bearing in cast trunion mounted housing.

LEFT:

Self leveling, spring cushioned hitch with hand crank.

> **RIGHT:** Replaceable nylon axle bushing on wheel mount.

| Model #     | No. of Blades | Cut Width | Approx. Wt. |
|-------------|---------------|-----------|-------------|
| WT-24HD-24T | 24            | 9'2"      | 3300        |
| WT-24HD-28T | 28            | 10'6"     | 3700        |
| WT-24HD-32T | 32            | 12'0      | 4140        |
| WT-24HD-36T | 36            | 13'8"     | 4360        |
| WT-24HD-40T | 40            | 15'0"     | 4800        |
| WT-24HD-44T | 44            | 16'6"     | 5130        |
| WT-24HD-48T | 48            | 18'6"     | 5610        |
| WT-24HD-52T | 52            | 19'0      | 6050        |
| WT-24HD-56T | 56            | 20'6"     | 6500        |