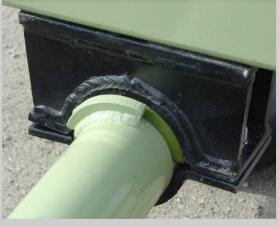

**ABOVE:** 1-1/2" greasable bearing in cast trunion mounted housing.

LEFT:

Self leveling, spring cushioned hitch with hand crank.

> **RIGHT:** Replaceable nylon axle bushing on wheel mount.

| Model #     | No. of Blades | Cut Width | Approx. Wt. |
|-------------|---------------|-----------|-------------|
| WT-24HD-24T | 24            | 9'2"      | 3300        |
| WT-24HD-28T | 28            | 10'6"     | 3700        |
| WT-24HD-32T | 32            | 12'0      | 4140        |
| WT-24HD-36T | 36            | 13'8"     | 4360        |
| WT-24HD-40T | 40            | 15'0"     | 4800        |
| WT-24HD-44T | 44            | 16'6"     | 5130        |
| WT-24HD-48T | 48            | 18'6"     | 5610        |
| WT-24HD-52T | 52            | 19'0      | 6050        |
| WT-24HD-56T | 56            | 20'6"     | 6500        |