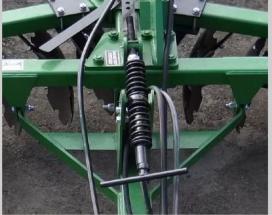

**ABOVE:** 1-1/2" greasable bearing in cast trunion mounted housing.

LEFT:

Self leveling, spring cushioned hitch with hand crank.

> **RIGHT:** Replaceable nylon axle bushing on wheel mount.

| Model #     | No. of Blades | Cut Width | Approx. Wt. |
|-------------|---------------|-----------|-------------|
| WT-24HD-24T | 24            | 9'2"      | 3300        |
| WT-24HD-28T | 28            | 10'6"     | 3700        |
| WT-24HD-32T | 32            | 12'0      | 4140        |
| WT-24HD-36T | 36            | 13'8"     | 4360        |
| WT-24HD-40T | 40            | 15'0"     | 4800        |
| WT-24HD-44T | 44            | 16'6"     | 5130        |
| WT-24HD-48T | 48            | 18'6"     | 5610        |
| WT-24HD-52T | 52            | 19'0      | 6050        |
| WT-24HD-56T | 56            | 20'6"     | 6500        |