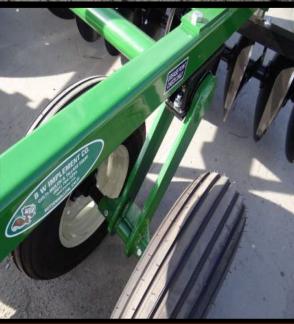

**ABOVE:** 1-1/2" greasable bearing in cast trunion mounted housing.

LEFT:

Self leveling, spring cushioned hitch with hand crank.

> **RIGHT:** Replaceable nylon axle bushing on wheel mount.

| Model #     | No. of Blades | Cut Width | Approx. Wt. |
|-------------|---------------|-----------|-------------|
| WT-24HD-24T | 24            | 9'2"      | 3300        |
| WT-24HD-28T | 28            | 10'6"     | 3700        |
| WT-24HD-32T | 32            | 12'0      | 4140        |
| WT-24HD-36T | 36            | 13'8"     | 4360        |
| WT-24HD-40T | 40            | 15'0"     | 4800        |
| WT-24HD-44T | 44            | 16'6"     | 5130        |
| WT-24HD-48T | 48            | 18'6"     | 5610        |
| WT-24HD-52T | 52            | 19'0      | 6050        |
| WT-24HD-56T | 56            | 20'6"     | 6500        |